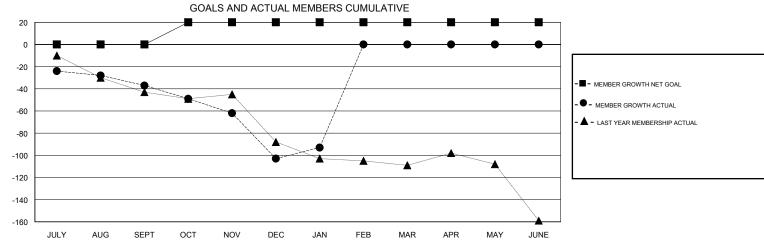

## District 49 A

Results as of: 01/31/2019

| DROPPED CLUBS: 0  DROPPED MEMBERS |     | 28 CLUBS OF 38 ADDED 1 OR MORE<br>NEW MEMBERS | GENDER DISTRIBUTION  MALE 650 (54.12%)  FEMALE 551 (45.88%)  Women Percentage Fiscal Year Goal: 49% |     |
|-----------------------------------|-----|-----------------------------------------------|-----------------------------------------------------------------------------------------------------|-----|
| DECEASED                          | 8   | CLICK HERE FOR CUMULATIVE  MEMBERSHIP DATA    | TOTAL FAMILY UNIT MEMBERS                                                                           | 309 |
| CLUB CANCELLED                    | 0   |                                               | FAMILY MEMBERS BAYING HALF                                                                          | 162 |
| OTHER                             | 189 |                                               | FAMILY MEMBERS PAYING HALF DUES                                                                     | 102 |
| TOTAL                             | 197 |                                               |                                                                                                     |     |