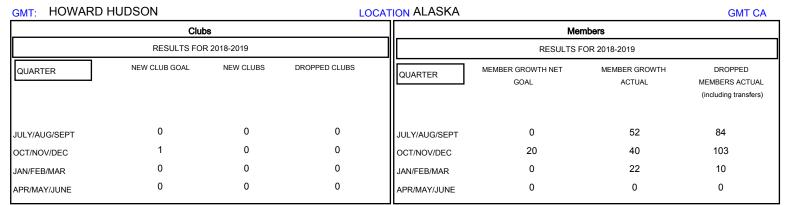

## District 49 A

Results as of: 01/31/2019

| DROPPED CLUBS: 0  DROPPED MEMBERS |     | 28 CLUBS OF 38 ADDED 1 OR MORE<br>NEW MEMBERS | GENDER DISTRIBUTION  MALE 650 (54.12%)  FEMALE 551 (45.88%)  Women Percentage Fiscal Year Goal: 49% |     |
|-----------------------------------|-----|-----------------------------------------------|-----------------------------------------------------------------------------------------------------|-----|
| DECEASED                          | 8   | CLICK HERE FOR CUMULATIVE  MEMBERSHIP DATA    | TOTAL FAMILY UNIT MEMBERS                                                                           | 309 |
| CLUB CANCELLED                    | 0   |                                               | FAMILY MEMBERS BAYING HALF                                                                          | 162 |
| OTHER                             | 189 |                                               | FAMILY MEMBERS PAYING HALF DUES                                                                     | 102 |
| TOTAL                             | 197 |                                               |                                                                                                     |     |